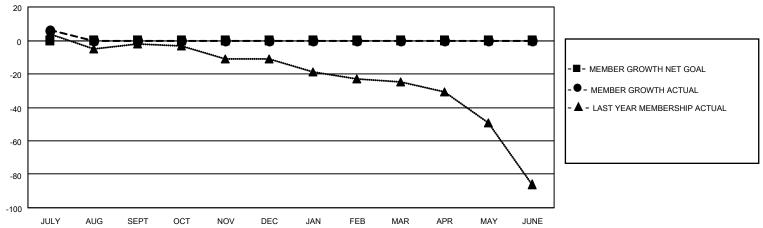

#### GOALS AND ACTUAL MEMBERS CUMULATIVE

| DROPPED CLUBS: 1 |   | 8 CLUBS OF 80 ADDED 1 OR<br>MORE NEW MEMBERS | GENDER DISTRIBUTION            |                                |  |
|------------------|---|----------------------------------------------|--------------------------------|--------------------------------|--|
|                  |   | NORE NEW MEMBERS                             | MALE<br>FEMALE                 | 1,501 (85.33%)<br>258 (14.67%) |  |
| DROPPED MEMBERS  |   |                                              | NON BINARY PREFER NOT TO ANSWE | 0 (0.00%)                      |  |
| DECEASED         | 0 |                                              | TREFERENCE TO ANSWER           | 0 (0.0070)                     |  |
| CLUB CANCELLED   | 0 | CLICK HERE FOR CUMULATIVE                    | TOTAL FAMILY UNIT MEMBERS      | 3 10                           |  |
| OTHER            | 3 | MEMBERSHIP DATA                              |                                |                                |  |
| TOTAL            | 3 |                                              | FAMILY MEMBERS PAYING HAI      | LF DUES 5                      |  |
|                  |   |                                              |                                |                                |  |